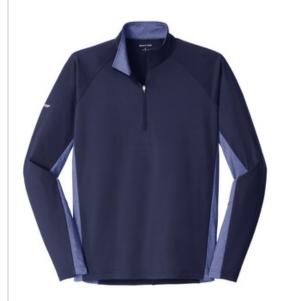

# Sport-Tek<sup>®</sup> Sport-Wick<sup>®</sup> Stretch Contrast 1/2-Zip Pullover. ST854

By mixing heather with a solid color and adding reflective hits, this moisture-wicking pullover has a technical look plus plenty of stretch for easy movement.

- 90/10 poly/spandex jersey
- Soft-brushed backing
- Tag-free label
- Reflective details on right sleeve and lower back
- Cadet collar
- Reverse coil zipper
- Raglan sleeves
- Open cuffs and hem

Due to the nature of 100% polyester performance fabrics, special care must be taken throughout the printing process.